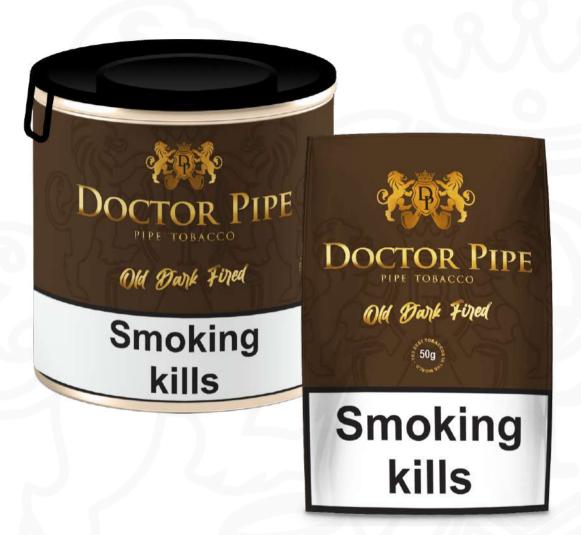

# DOCTOR PIPE

PIPE TOBACCO

**Product Catalog International 2023** 

Composed with dark-fired Burleys in a well balanced with Golden Virginia. This tobacco giving us a bolder tobacco. The robust, earthy flavour of the dark-fired Burleys shine through in the taste, and you will experience a deeply satisfying smoke indeed.

## **Old Dark Fired**

Can: **50**q

Measure: 75x75x75mm Master Case: 60 Cans

Measure: 420x240x310mm Gross Weight: 6,565 Kg

Can: 100g

Measure: 100x100x100mm

Master Case: 24 Cans

Measure: 420x240x310mm Gross Weight: 4,850 Kg