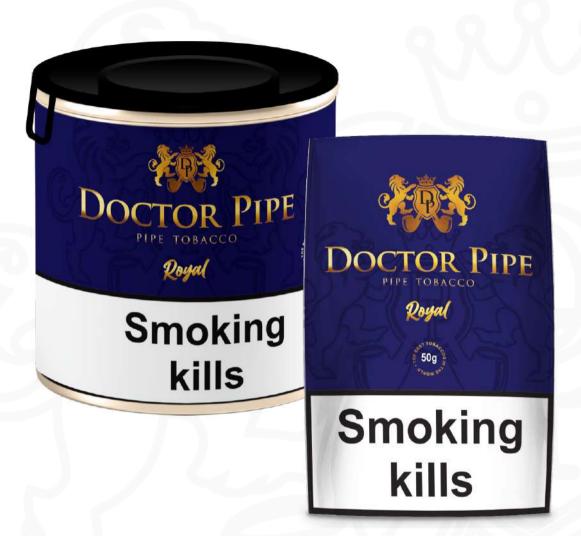

# Royal

Pipe Tobacco

Can: **50**q

Measure: 75x75x75mm Master Case: 60 Cans

Measure: 420x240x310mm Gross Weight: 6,565 Kg

Can: 100g

Measure: 100x100x100mm

Master Case: 24 Cans

Measure: 420x240x310mm Gross Weight: 4,850 Kg

Pouch: 50a

Measure: 80x140x35mm

Display: 6 Pouches

Measure: 83x142x150mm Master Case: 18 Displays Measure: 460x270x310mm

For this blend is sweet mixture of a high proportion of full-bodied black cavendish, golden virginia & oriental. This blend of tobacco, refined with notes of Peach Cream, provides an good fragrance experience.