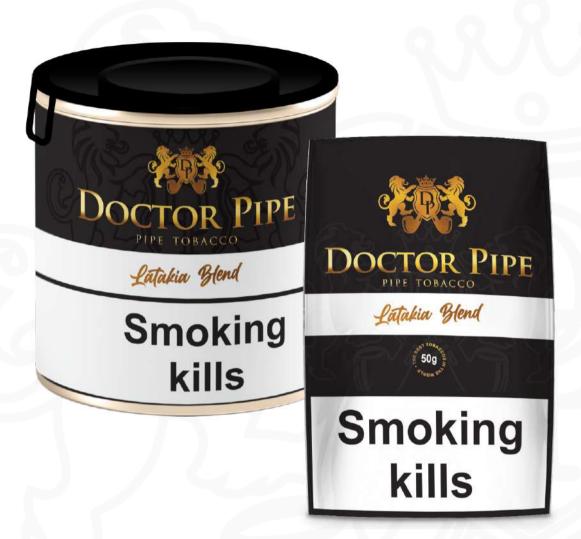

Measure: 420x240x310mm Gross Weight: 4,850 Kg

Pouch: 50a

Measure: 80x140x35mm

Display: 6 Pouches

Measure: 83x142x150mm Master Case: 18 Displays Measure: 460x270x310mm

Composed with matured Virginia and Cavendish tobaccos with little Latakia, bringing about a wonderful aroma, these tobaccos give the Latakia Blend its fresh and flawless smoke. As with all our spun tobaccos only a soft top flavor has been added. You will not come any closer the natural tobacco flavor than with this tobacco.

## Latakia Blend

Can: **50**q

Measure: 75x75x75mm Master Case: 60 Cans

Measure: 420x240x310mm Gross Weight: 6,565 Kg

Can: 100g

Measure: 100x100x100mm

Master Case: 24 Cans

Measure: 420x240x310mm Gross Weight: 4,850 Kg

Pouch: 50a

Measure: 80x140x35mm

Display: 6 Pouches

Measure: 83x142x150mm Master Case: 18 Displays Measure: 460x270x310mm

This blend is a mixture of best qualitys of burley, black Cavendish, virginias, oriental and latakia tobaccos and added flavor of walnut cream and citrus fruit.