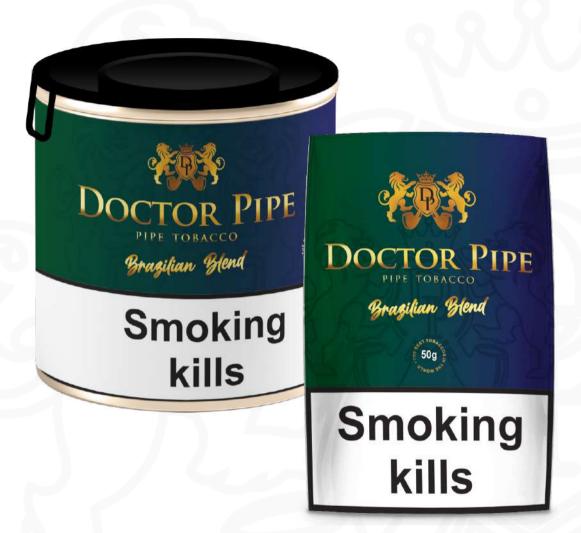

#### **Brazilian Blend**

Pipe Tobacco

Can: **50**q

Measure: 75x75x75mm Master Case: 60 Cans

Measure: 420x240x310mm Gross Weight: 6,565 Kg

Can: 100g

Measure: 100x100x100mm

Master Case: 24 Cans

Measure: 420x240x310mm Gross Weight: 4,850 Kg

Pouch: 50g

Measure: 80x140x35mm

Display: 6 Pouches

Measure: 83x142x150mm Master Case: 18 Displays Measure: 460x270x310mm

A very harmonious ready rubbed tobacco of burley, Virginia and cavendish. All specially palatable tobaccos with a light and sweet taste of chocolate.