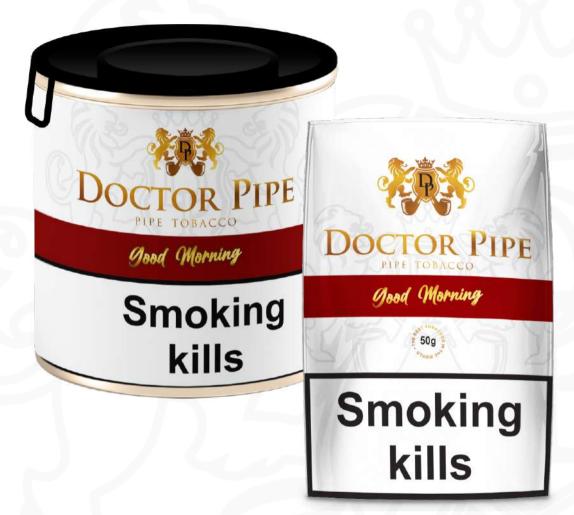

# **Good Morning**

Pipe Tobacco

Can: **50**q

Measure: 75x75x75mm Master Case: 60 Cans

Measure: 420x240x310mm Gross Weight: 6,565 Kg

Can: 100g

Measure: 100x100x100mm

Master Case: 24 Cans

Measure: 420x240x310mm Gross Weight: 4,850 Kg

Pouch: 50a

Measure: 80x140x35mm

Display: 6 Pouches

Measure: 83x142x150mm Master Case: 18 Displays Measure: 460x270x310mm

Very gentle and pleasant blend with a high proportion of Black Cavendish, Golden Virginia, Burley. Deliciously flavoured with aromas from walnuts, vanilla and Mirabelle plums.