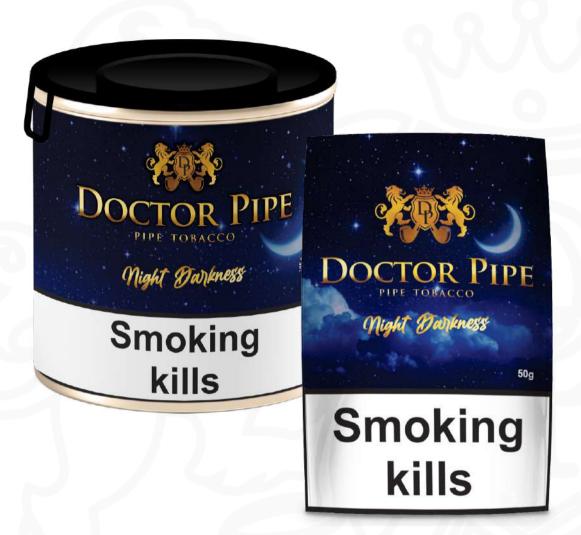

# **Night Darkness**

Pipe Tobacco

Can: **50**q

Measure: 75x75x75mm Master Case: 60 Cans

Measure: 420x240x310mm Gross Weight: 6,565 Kg

Can: 100g

Measure: 100x100x100mm

Master Case: 24 Cans

Measure: 420x240x310mm Gross Weight: 4,850 Kg

Pouch: 50a

Measure: 80x140x35mm

Display: 6 Pouches

Measure: 83x142x150mm Master Case: 18 Displays Measure: 460x270x310mm Gross Weight: 7,370 Kg