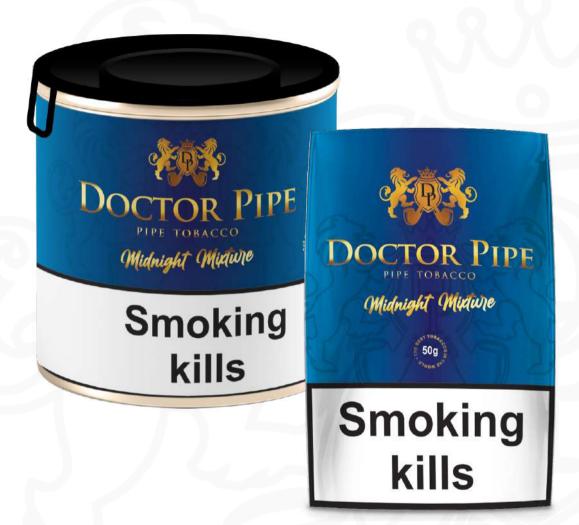

# **Midnight Mixture**

Pipe Tobacco

Can: **50**q

Measure: 75x75x75mm Master Case: 60 Cans

Measure: 420x240x310mm Gross Weight: 6,565 Kg

Can: 100g

Measure: 100x100x100mm

Master Case: 24 Cans

Measure: 420x240x310mm Gross Weight: 4,850 Kg

Pouch: 50a

Measure: 80x140x35mm

Display: 6 Pouches

Measure: 83x142x150mm Master Case: 18 Displays Measure: 460x270x310mm

A bright and elegant blend made from Virginia tobaccos, which are specially treated to give a smooth and mild taste. Virginia Blend is recommended for young and new pipe smokers and to every Virginia tobacco lover, has a natural flavor.