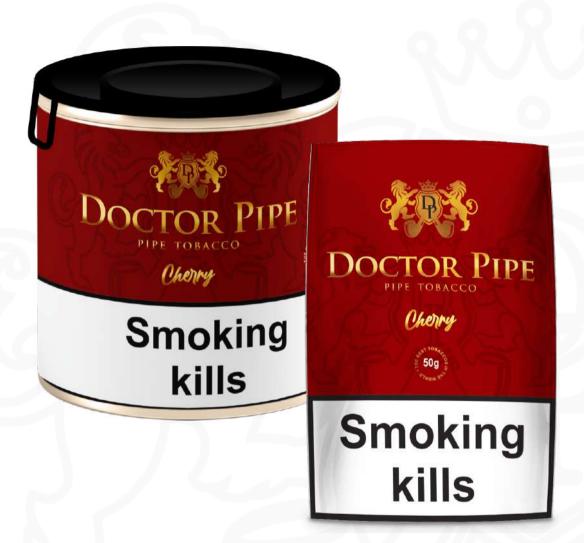

Pouch: 50a

Measure: 80x140x35mm

Display: 6 Pouches

Measure: 83x142x150mm Master Case: 18 Displays Measure: 460x270x310mm

A fantastic blend of the Virginia, burley and black cavendish. This blend is added a special cherry aroma. In combination, the top flavor and the tobaccos give you a pleasant and gentle aromatic smoke.

## Cherry

Pipe Tobacco

Can: **50**q

Measure: 75x75x75mm Master Case: 60 Cans

Measure: 420x240x310mm Gross Weight: 6,565 Kg

Can: 100g

Measure: 100x100x100mm

Master Case: 24 Cans