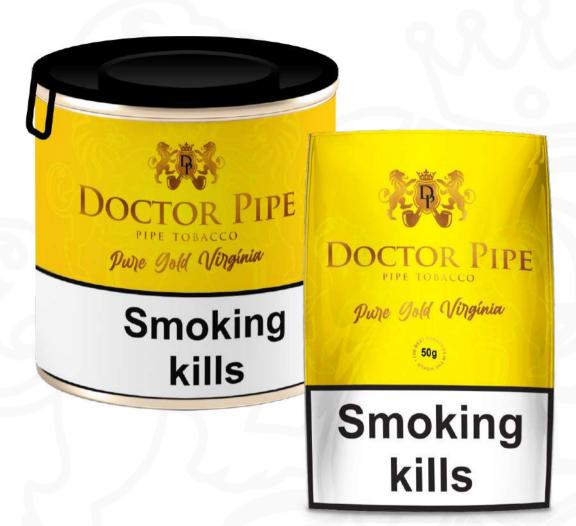

# Pure Gold Virgínia

Can: **50**q

Measure: 75x75x75mm Master Case: 60 Cans

Measure: 420x240x310mm Gross Weight: 6,565 Kg

Can: 100g

Measure: 100x100x100mm

Master Case: 24 Cans

Measure: 420x240x310mm Gross Weight: 4,850 Kg

Pouch: 50a

Measure: 80x140x35mm

Display: 6 Pouches

Measure: 83x142x150mm Master Case: 18 Displays Measure: 460x270x310mm

Vanilla Cream is a colorfull blend mixed with Virginia and black Cavendish tobaccos. Then blended with an exceptional Vanilla Flavour. This selection creates an outstanding blend with superior flavour, unique aroma and distinctive taste experience.