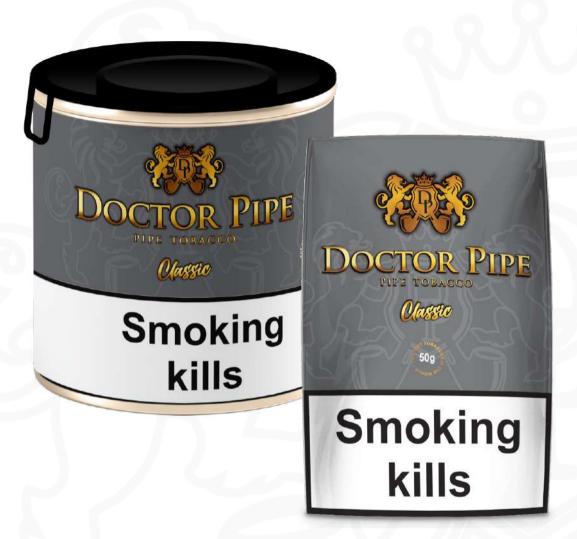

#### Classic

Pipe Tobacco

Can: **50**q

Measure: 75x75x75mm Master Case: 60 Cans

Measure: 420x240x310mm Gross Weight: 6,565 Kg

Can: 100g

Measure: 100x100x100mm

Master Case: 24 Cans

Measure: 420x240x310mm Gross Weight: 4,850 Kg

Pouch: 50a

Measure: 80x140x35mm

Display: 6 Pouches

Measure: 83x142x150mm Master Case: 18 Displays Measure: 460x270x310mm

A full-bodied English mixture, composed with Latakia, fine Orientals, Virginias and with Black Cavendish to produce an award-winning smoke.