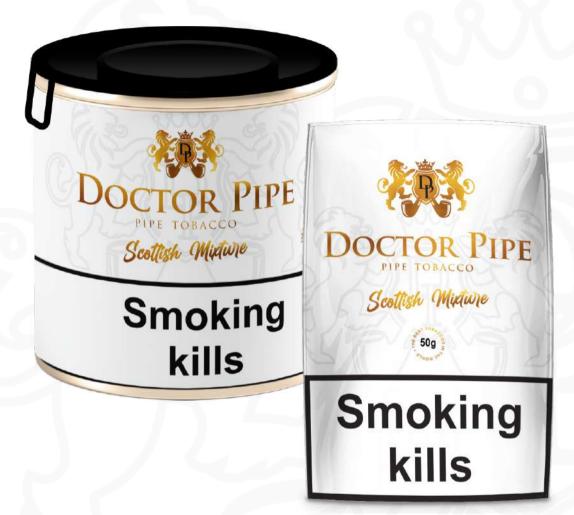

## **Scottish Mixture**

Can: **50**q

Measure: 75x75x75mm Master Case: 60 Cans

Measure: 420x240x310mm Gross Weight: 6,565 Kg

Can: 100g

Measure: 100x100x100mm

Master Case: 24 Cans

Measure: 420x240x310mm Gross Weight: 4,850 Kg

Pouch: 50a

Measure: 80x140x35mm

Display: 6 Pouches

Measure: 83x142x150mm Master Case: 18 Displays Measure: 460x270x310mm

This mixture is a medium-strength English blend with a pleasing room note. A Virginia-forward ribbon cut blend, it has nuanced flavour and aroma thanks to a mix of Turkey Oriental tobaccos and a subtle hint of Latakia.