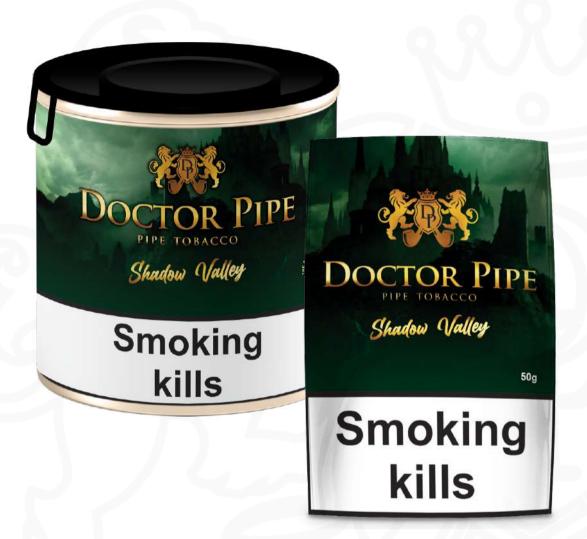

# **Shadow Valley**

Pipe Tobacco

Can: **50**q

Measure: 75x75x75mm Master Case: 60 Cans

Measure: 420x240x310mm Gross Weight: 6,565 Kg

Can: 100g

Measure: 100x100x100mm

Master Case: 24 Cans

Measure: 420x240x310mm Gross Weight: 4,850 Kg

Pouch: 50a

Measure: 80x140x35mm

Display: 6 Pouches

Measure: 83x142x150mm Master Case: 18 Displays Measure: 460x270x310mm

A rich blend of red Virginia from Brazil, Oriental, Burley, black cavendish and Latakia tobaccos, intended to be smoked late in the day. It's a smoky, delightfully satisfying mixture, with a hint of Perique added to enhance the perfect aroma of this blend.