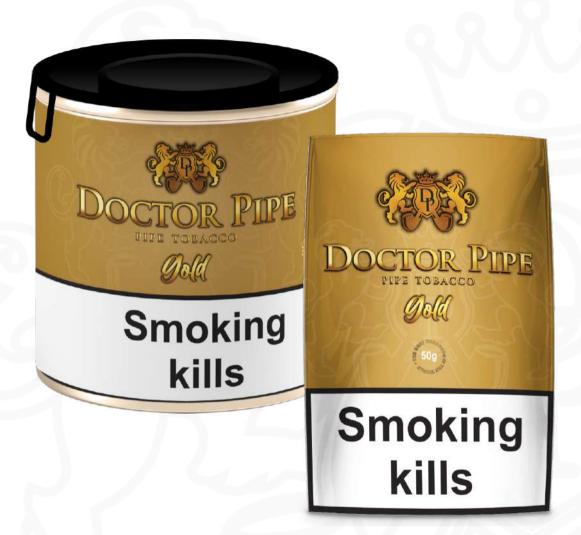

## Gold

Pipe Tobacco

Can: **50**q

Measure: 75x75x75mm Master Case: 60 Cans

Measure: 420x240x310mm Gross Weight: 6,565 Kg

Can: 100g

Measure: 100x100x100mm

Master Case: 24 Cans

Measure: 420x240x310mm Gross Weight: 4,850 Kg

Pouch: 50a

Measure: 80x140x35mm

Display: 6 Pouches

Measure: 83x142x150mm Master Case: 18 Displays Measure: 460x270x310mm

A blend composed 100% of flue cured Virginia tobaccos, this blend has a natural flavour. You will experience the natural sweetness of the best Brazilian Tobacco.