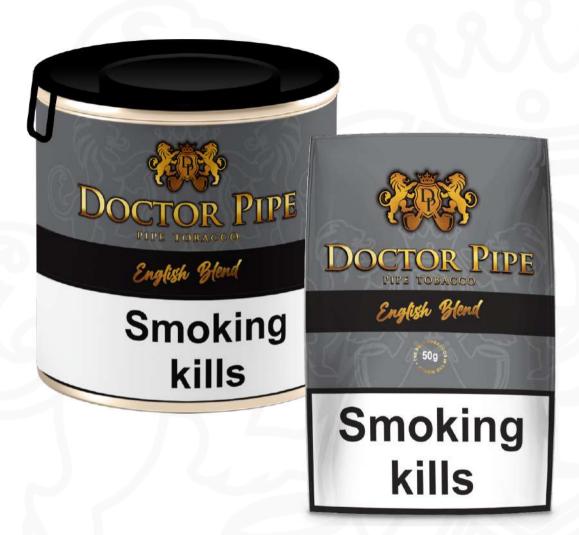

#### Classic

Pipe Tobacco

Can: **50**q

Measure: 75x75x75mm Master Case: 60 Cans

Measure: 420x240x310mm Gross Weight: 6,565 Kg

Can: 100g

Measure: 100x100x100mm

Master Case: 24 Cans

Measure: 420x240x310mm Gross Weight: 4,850 Kg

Pouch: 50a

Measure: 80x140x35mm

Display: 6 Pouches

Measure: 83x142x150mm Master Case: 18 Displays Measure: 460x270x310mm

A full-bodied English mixture, composed with Latakia, fine Orientals, Virginias and with Black Cavendish to produce an award-winning smoke.

## **English Blend**

Pipe Tobacco

Can: **50**q

Measure: 75x75x75mm Master Case: 60 Cans

Measure: 420x240x310mm Gross Weight: 6,565 Kg

Can: 100g

Measure: 100x100x100mm

Master Case: 24 Cans

Measure: 420x240x310mm Gross Weight: 4,850 Kg

Pouch: 50a

Measure: 80x140x35mm

Display: 6 Pouches

Measure: 83x142x150mm Master Case: 18 Displays Measure: 460x270x310mm

Composed with matured Virginia and Cavendish tobaccos with little Latakia, bringing about a wonderful aroma, these tobaccos give the Latakia Blend its fresh and flawless smoke. As with all our spun tobaccos only a soft top flavor has been added. You will not come any closer the natural tobacco flavor than with this tobacco.