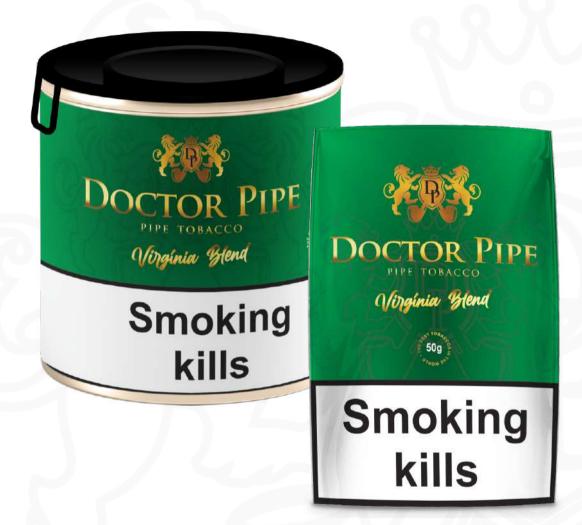

Measure: 420x240x310mm Gross Weight: 4,850 Kg

Pouch: 50a

Measure: 80x140x35mm

Display: 6 Pouches

Measure: 83x142x150mm Master Case: 18 Displays Measure: 460x270x310mm

A bright and elegant blend made from Virginia tobaccos, which are specially treated to give a smooth and mild taste. Virginia Blend is recommended for young and new pipe smokers and to every Virginia tobacco lover, has a natural flavor.

## Virgínia Blend

Pipe Tobacco

Can: **50**q

Measure: 75x75x75mm Master Case: 60 Cans

Measure: 420x240x310mm Gross Weight: 6,565 Kg

Can: 100g

Measure: 100x100x100mm

Master Case: 24 Cans

Measure: 420x240x310mm Gross Weight: 4,850 Kg

Pouch: 50a

Measure: 80x140x35mm

Display: 6 Pouches

Measure: 83x142x150mm Master Case: 18 Displays Measure: 460x270x310mm

Made with delicious Burley and Virginia tobaccos, it has been known to impress any pipe smoker. It is one of the oldest brands with Burley and Virginia tobaccos with flavorful notes of Cardamom, Coriander and Maze. Enjoy this smooth, easy-going smoke again and again.