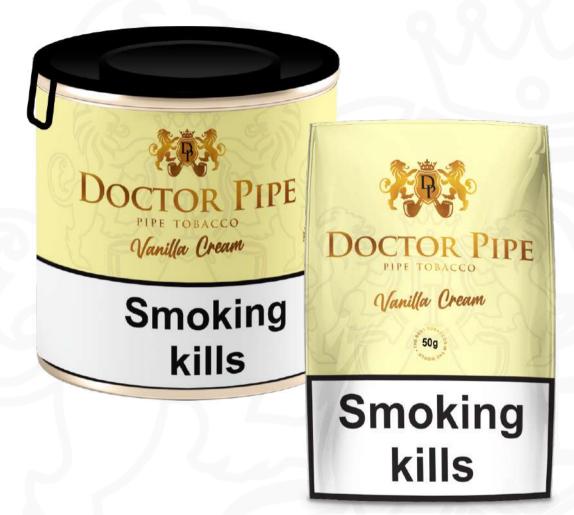

Pouch: 50a

Measure: 80x140x35mm

Display: 6 Pouches

Measure: 83x142x150mm Master Case: 18 Displays Measure: 460x270x310mm

Vanilla Cream is a colorfull blend mixed with Virginia and black Cavendish tobaccos. Then blended with an exceptional Vanilla Flavour. This selection creates an outstanding blend with superior flavour, unique aroma and distinctive taste experience.

## Vanilla Cream

Can: **50**q

Measure: 75x75x75mm Master Case: 60 Cans

Measure: 420x240x310mm Gross Weight: 6,565 Kg

Can: 100g

Measure: 100x100x100mm

Master Case: 24 Cans

Measure: 420x240x310mm Gross Weight: 4,850 Kg