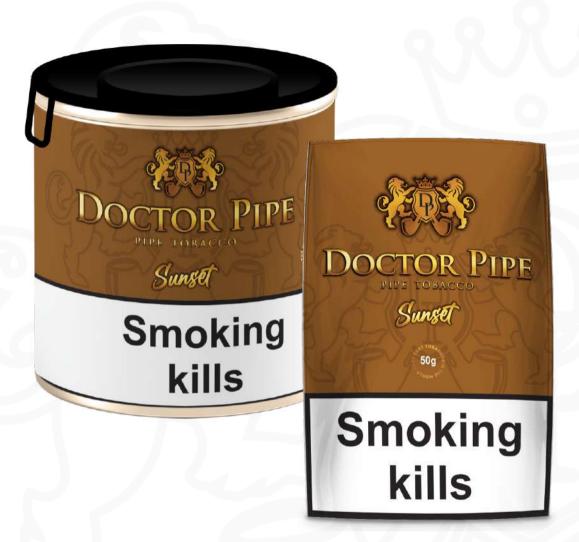

#### **Sunset**

Pipe Tobacco

Can: **50**q

Measure: 75x75x75mm Master Case: 60 Cans

Measure: 420x240x310mm Gross Weight: 6,565 Kg

Can: 100g

Measure: 100x100x100mm

Master Case: 24 Cans

Measure: 420x240x310mm Gross Weight: 4,850 Kg

Pouch: 50a

Measure: 80x140x35mm

Display: 6 Pouches

Measure: 83x142x150mm Master Case: 18 Displays Measure: 460x270x310mm

Is an aromatic blend of golden Virginia Cavendish tobaccos that offers pipe enthusiast a pleasantly and rich smooth experience, with notes of Chocolate.